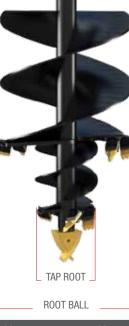

## TREE PLANTER

Digga tree planting augers are designed to drill a smaller diameter hole for the tap root and a larger secondary hole at the top for the root ball.

The design of the cutting system will leave the hole walls rough, not glazed, meaning the plant stock has the maximum chance of establishing.

perform. Available for drilling in earth (TS tooth style), providing longer wear life and greater

cutting performance. Not suited for rock.

| ROOT BALL DIA | TAP ROOT DIA |
|---------------|--------------|
| 300mm         | 150mm        |
| 400mm         | 200mm        |
| 500mm         | 250mm        |
| 600mm         | 300mm        |
| 700mm         | 350mm        |
| 800mm         | 400mm        |