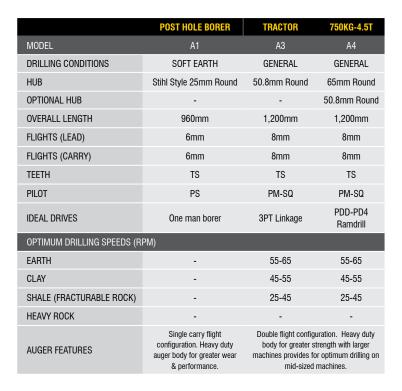

# DRILLING AUGERS: AGRICULTURAL UP TO 5T SUITS: POST BORER / 3PT / RAMDRILL / PDD-PD4

ALL PURPOSE FOR GENERAL DRILLING Constructed for fast efficient post hole digging, even in extreme conditions. Available in earth or multi-facet tungsten (MFT) braised onto the face of the teeth, providing longer wear life and

greater cutting performance. Not suited to harder fracturable rock.

EARTH AUGER FOR GENERAL PURPOSE DRILLING Designed to reduce auger jam, the A1 auger features its cutters on one side as well as a restrictor plate to reduce overrun. Available in earth or tungsten carbide (TC), providing longer wear life and greater cutting performance. Not suited for rock.

#### ALL PURPOSE FOR GENERAL DRILLING

Designed to perform in the toughest Australian conditions, the A4 auger is the Contractor's choice. Available in earth or multi-facet tungsten (MFT) braised onto the face of the teeth to provide longer wear life and greater cutting performance. Not suited to harder fracturable rock.

#### FEATURES

- TRUE CUT DESIGN ENSURES A 300MM AUGER DRILLS A 300MM HOLE
- DRIVE ADAPTORS & EXTENSIONS TO MAXIMISE DRILLING DEPTH
- SHALLOW PITCH FLIGHTS FOR OPTIMUM REMOVAL OF SPOIL
- ROBUST AUGER BODY CONSTRUCTION FOR LONG LIFE
- HEAVY DUTY TUBE WITH HIGHEST GRADE STEEL
- VARIETY OF HUB OPTIONS