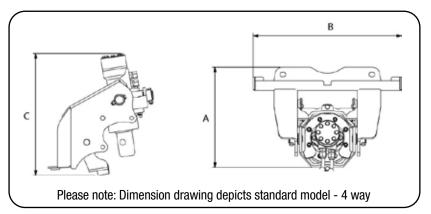

# **Machine Suitability:**

Mini Machines, Mini Excavators, Small Skid Steer Loaders

| Specifications     | Standard Model<br>2 Way (Single Swing) | Standard Model<br>4 Way ( Dual Swing) |
|--------------------|----------------------------------------|---------------------------------------|
| A Length (overall) | 434mm                                  | 475mm                                 |
| B Width (overall)  | 615mm                                  | 615mm                                 |
| C Height (overall) | 483mm                                  | 483mm                                 |
| Motor              | Eaton                                  | Eaton                                 |
| Rec Flow (LPM)     | 20-60                                  | 20-60                                 |
| Max Flow (LPM)     | Do not exceed 60lpm @ 160bar           |                                       |
| Max Pressure (BAR) | Do not exceed 205bar @ 40lpm           |                                       |
| Torque (Nm)        | 2900Nm @ 205bar                        |                                       |
| Weight             | 62kgs                                  | 65kgs                                 |