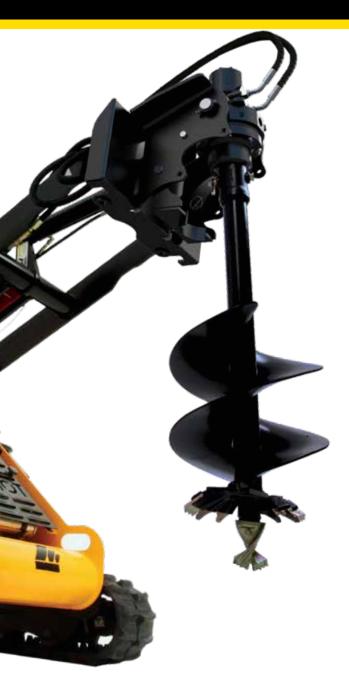

## **MINI AUGER DRIVE**

From Digga's Premium Drive Range comes the most compact mini drive for tough mini machines.

#### Ideal Use:

Fencing, tree planting, house foundations and more

# **Machine Suitability:**

Mini Machines, Mini Excavators, Small Skid Steer Loaders

| Specifications     | Standard Model<br>2 Way (Single Swing) | Standard Model<br>4 Way ( Dual Swing) |
|--------------------|----------------------------------------|---------------------------------------|
| A Length (overall) | 434mm                                  | 475mm                                 |
| B Width (overall)  | 615mm                                  | 615mm                                 |
| C Height (overall) | 483mm                                  | 483mm                                 |
| Motor              | Eaton                                  | Eaton                                 |
| Rec Flow (LPM)     | 20-60                                  | 20-60                                 |
| Max Flow (LPM)     | Do not exceed 60lpm @ 160bar           |                                       |
| Max Pressure (BAR) | Do not exceed 205bar @ 40lpm           |                                       |
| Torque (Nm)        | 2900Nm @ 205bar                        |                                       |
| Weight             | 62kgs                                  | 65kgs                                 |